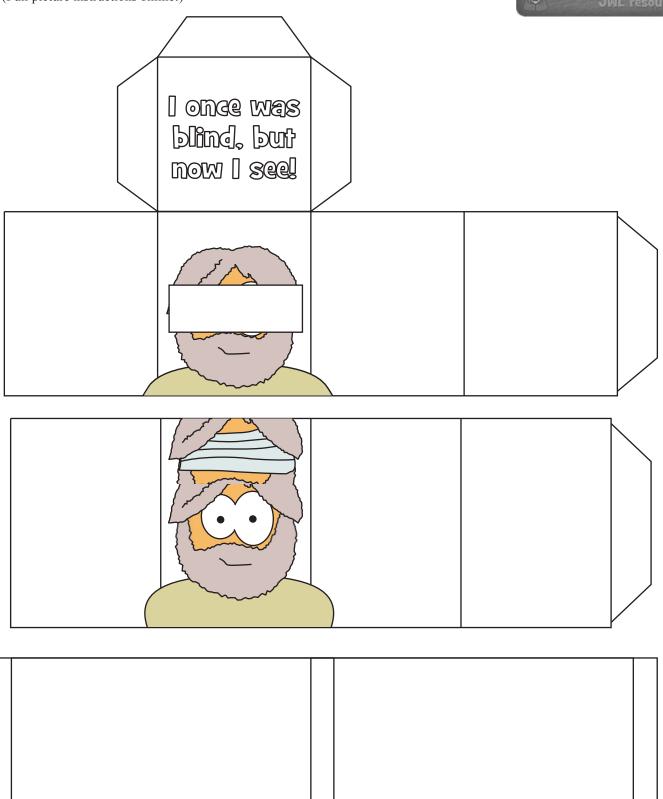

## Instructions

Cut me out - including the window, fold everything, stick the little middle part of the mechanism piece behind the bit with writing, glue the box together with the tabs on the outside. glue the tube with the tab on the inside thread the tube inside the box so the mechanism sticks out the middle glue the end tabs of the mechanism to the outside of the tube. (Full picture instructions online!)