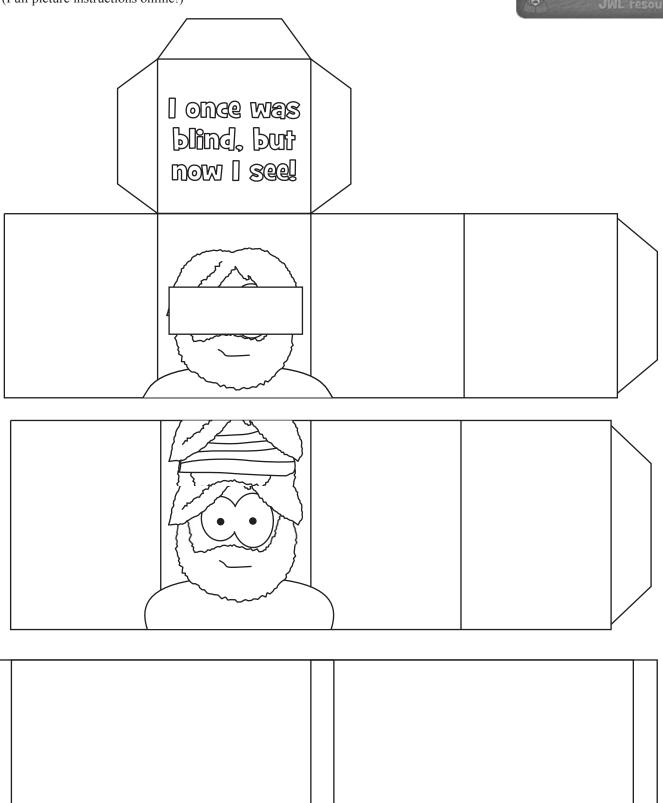

## Instructions

Cut me out - including the window, fold everything, stick the little middle part of the mechanism piece behind the bit with writing, glue the box together with the tabs on the outside. glue the tube with the tab on the inside thread the tube inside the box so the mechanism sticks out the middle glue the end tabs of the mechanism to the outside of the tube. (Full picture instructions online!)