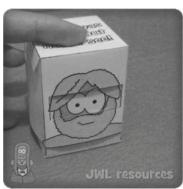

## Instructions

Cut me out - including the window, fold everything, stick the little middle part of the mechanism piece behind the bit with writing, glue the box together with the tabs on the outside. glue the tube with the tab on the inside thread the tube inside the box so the mechanism sticks out the middle glue the end tabs of the mechanism to the outside of the tube. (Full picture instructions online!)